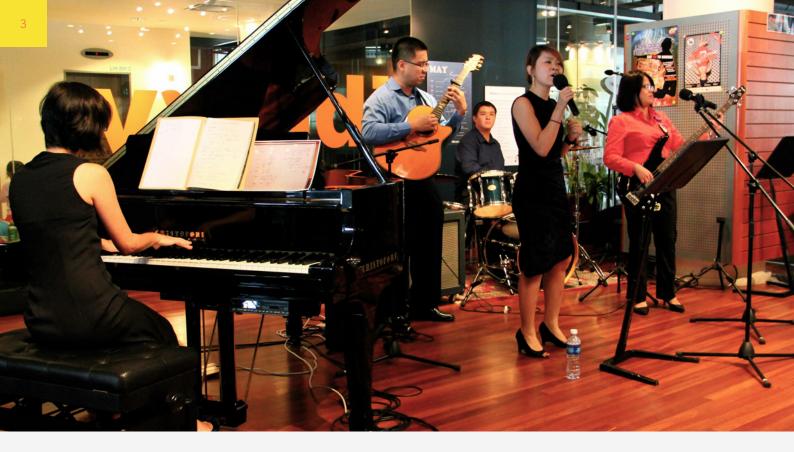

# FRIENDS IN CONCERT

PAGE 3

# FRIENDS IN CONCERT

The Singapore Teachers' Academy for the aRts is proud to present its first ever public concert featuring the musical gifts and talents of our music teachers.

Through this concert, we hope to encourage more music teachers to perform and to remain active in practicing their art form.

We also seek to build up our identity as a music education fraternity, and there is no better way to do this than to strengthen bonds through music-making!

We would like to thank the teachers who performed as well as those who came down to give their support!