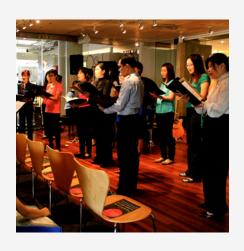

Find people whom you enjoy making music with! You can join a Community of Practice such as the STAR Teachers' Choir or form your own music groups to practise and to perform with. STAR regularly organises concerts such as **Afternoon Soirée** and **Friends in Concert** where music teachers can have a public performance. Join us!