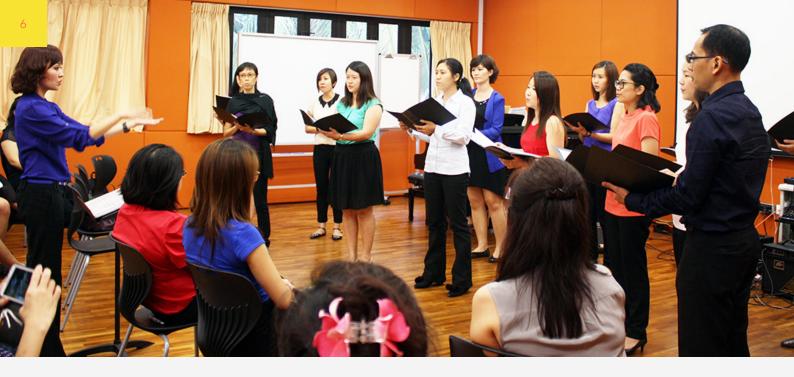

Find people whom you enjoy making music with! You can join a Community of Practice such as the STAR Teachers' Choir or form your own music groups to practise and to perform with. STAR regularly organises concerts such as **Afternoon Soirée** and **Friends in Concert** where music teachers can have a public performance. Join us!