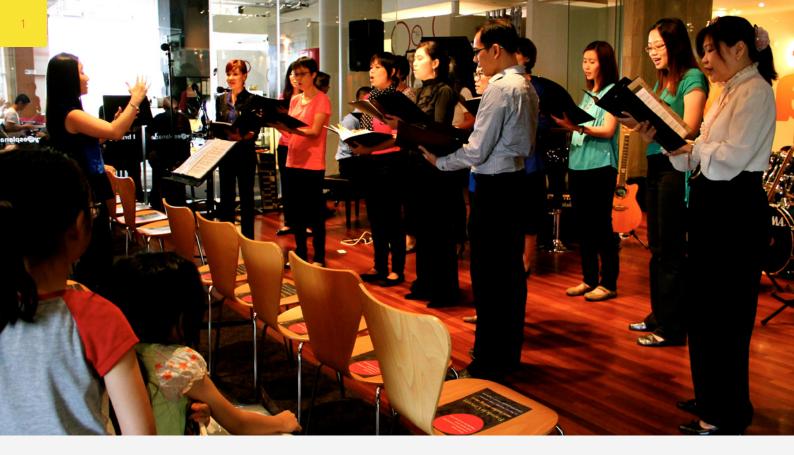

# MUSIC TEACHERS MAKING MUSIC

## MUSIC TEACHERS MAKING MUSIC

Lennie Chua Programme Manager (Music)

Find people whom you enjoy making music with! You can join a Community of Practice such as the STAR Teachers' Choir or form your own music groups to practise and to perform with. STAR regularly organises concerts such as **Afternoon Soirée** and **Friends in Concert** where music teachers can have a public performance. Join us!