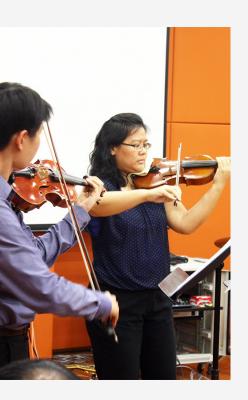

Find people whom you enjoy making music with! You can join a Community of Practice such as the STAR Teachers' Choir or form your own music groups to practise and to perform with. STAR regularly organises concerts such as **Afternoon Soirée** and **Friends in Concert** where music teachers can have a public performance. Join us!

I've recently formed a band with some other music teachers. As we rehearsed our items for the Afternoon Soirée concert, we felt so refreshed and so alive. During our first practice session, we became so engrossed in our music-making that we did not even realise that it was already 11pm! All of us wanted to carry on jamming.