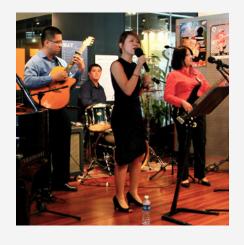

# FRIENDS IN CONCERT

The Singapore Teachers' Academy for the aRts is proud to present its first ever public concert featuring the musical gifts and talents of our music teachers.

Through this concert, we hope to encourage more music teachers to perform and to remain active in practicing their art form.

We also seek to build up our identity as a music education fraternity, and there is no better way to do this than to strengthen bonds through music-making!

We would like to thank the teachers who performed as well as those who came down to give their support!

"There was a sense of joy performing for the public and fellow colleagues. I also marvelled at the quality and the variety of the other performances – our music teachers are indeed talented!"

She Ai Ling, Serene (Boon Lay Garden Primary School)

"It was a most enjoyable lunch time concert... intimate setting, well-crafted programme showcasing the repertoire of talents in our midst. Most importantly, it was about music teachers coming together and making music together."